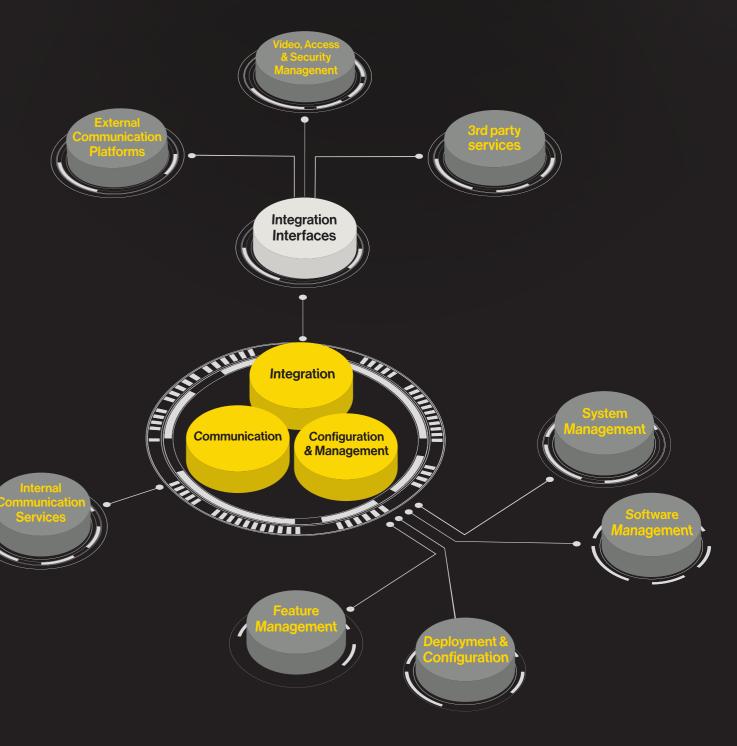

Zenitel Connect Pro is built around the following main functional blocks:

- Communication
- Configuration & Management
- Integration

## **Communication Platform**

Zenitel Connect Pro is not just a communication platform; it's a comprehensive provider of both internal and external communication solutions. With its Open Standard design, managing both new and established services is effortless and scalable.

# Configuration & Management Platform

🔶 zenitel

A Home El System CL Devices Velcome to Zenitel Connect Pro

### All functions in Zenitel Connect Pro are managed through a web-based user interface:

- Discovery
- Configuration
- Maintenance

### Zenitel API

Zenitel Connect Pro operates as a robust integration platform, seamlessly bridgig various management systems. External applications effortlessly communicate with Zenitel Connect Pro through Zenitel API, a suite of Application Programming Interfaces (APIs) facilitating integration.

### Onvif

Enhancing integration capabilities further, Zenitel Connect Pro supports ONVIF integration directly from Zenitel devices. This feature enables access to video and audio streams, facilitating recording tasks or direct audio messaging from a Video Management System (VMS) to a device. With Zenitel Connect Pro, integration possibilities are boundless, empowering seamless connectivity across diverse systems for enhanced functionality and efficiency.