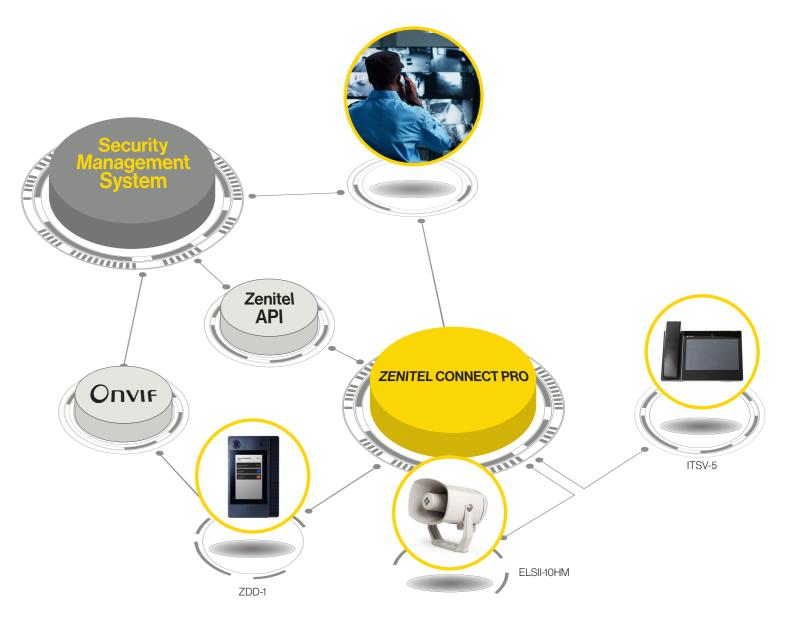

### Zenitel API

Zenitel Connect Pro operates as a robust integration platform, seamlessly bridgig various management systems. External applications effortlessly communicate with Zenitel Connect Pro through Zenitel API, a suite of Application Programming Interfaces (APIs) facilitating integration.

### Onvif

Enhancing integration capabilities further, Zenitel Connect Pro supports ONVIF integration directly from Zenitel devices. This feature enables access to video and audio streams, facilitating recording tasks or direct audio messaging from a Video Management System (VMS) to a device. With Zenitel Connect Pro, integration possibilities are boundless, empowering seamless connectivity across diverse systems for enhanced functionality and efficiency.

### Utilizing integration with a Security Management System

Easily establish integration between Zenitel Connect Pro and a Security Management System (SMS) to streamline operations. Trigger events within Zenitel Connect, such as pressing a call button on a door station, to initiate communication between the control room and the respective door station.

With full call handling capabilities accessible from the SMS GUI, manage all incoming calls efficiently. Respond to calls for assistance from elevators, help points, or mobile guards seamlessly. Operators can listen to and answer incoming calls directly from the intuitive GUI interface. Additionally, leverage video analytics events to automatically trigger voice messages to nearby intercom devices or IP speakers. Operators can also manually initiate voice messages when alerted to events on the screen.

Benefit from ONVIF compliance across all Zenitel video devices, enabling seamless integration with any ONVIF-compliant SMS. Audio devices mimic video capabilities for ONVIF compatibility, allowing for easy discovery and direct video and audio recording from the device. This integration enhances efficiency and functionality, ensuring smooth communication and incident management.

### **Use of Integration**

- Device Management: Visualize devices as icons on a map within the control room interface, providing a clear overview of their locations.
- Device Status Monitoring: Monitor the status of each device, whether it's in an active call, queued for a call, or operating normally.
- Call Handling: Utilize the intuitive GUI to manage calls effortlessly, including placing calls, accepting incoming calls, or canceling ongoing calls.
- Door Control: Seamlessly open doors either by pressing a function key on the door intercom or during a conversation with someone through the intercom system.
- Automatic Call Routing: Establish automatic calls to operators triggered by events such as presenting a card to the intercom outside regular hours or unauthorized entry attempts.
- Automated Audio Alerts: Receive audio warnings when a door remains open or unlocked for an extended period, enhancing security measures.