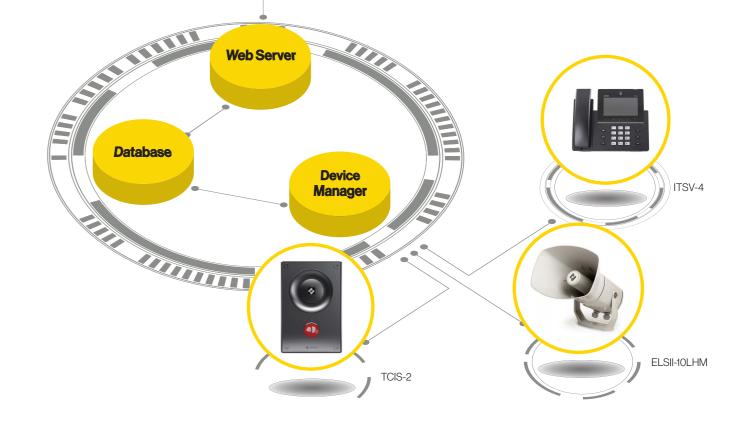

### Web-based user interface

Zenitel Connect Pro streamlines all functions, from setup and configuration to device management, within a unified user interface. The Graphical User Interface (GUI), accessible via any browser, ensures compatibility across PCs, tablets, and smartphones. With easy access through local WiFi or wired connections, users can dive into operations without the hassle of additional software installations.

### Zenitel API

Zenitel Connect Pro operates as a robust integration platform, seamlessly bridgig various management systems. External applications effortlessly communicate with Zenitel Connect Pro through Zenitel API, a suite of Application Programming Interfaces (APIs) facilitating integration.

### Onvif

Enhancing integration capabilities further, Zenitel Connect Pro supports ONVIF integration directly from Zenitel devices. This feature enables access to video and audio streams, facilitating recording tasks or direct audio messaging from a Video Management System (VMS) to a device. With Zenitel Connect Pro, integration possibilities are boundless, empowering seamless connectivity across diverse systems for enhanced functionality and efficiency.