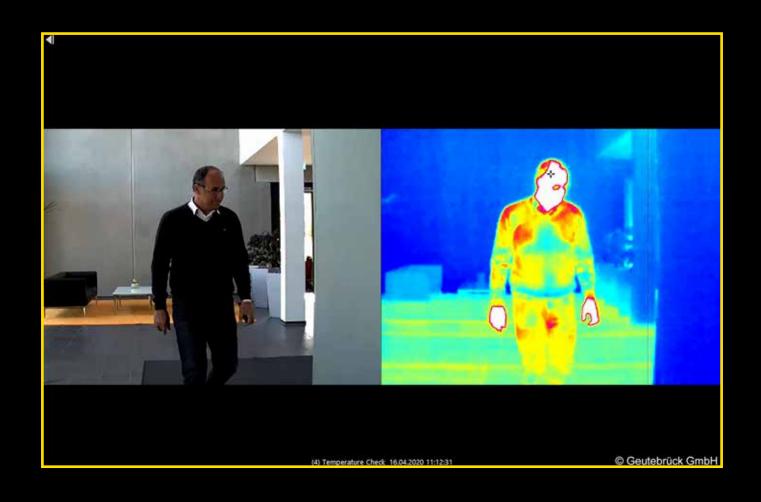

# Real-time body temperature measurement

Geutebrück's complete solution for body temperature measurement via camera image detects the temperature of a person as soon as he or she enters your facility.

Our convenient solution includes a thermal camera and a HD video camera as well as a mini PC (G-ST) and is suitable for mobile as well as fixed installations.

The user-friendly software automatically determines whether the preset body temperature threshold is exceeded and alarms the operator..

#### **Temperature Measurement**

Accurate temperature measurement of the persons using the thermal camera.

#### **Alarm**

An alarm with the corresponding video image is displayed in real time on your monitor, tablet or smartphone.