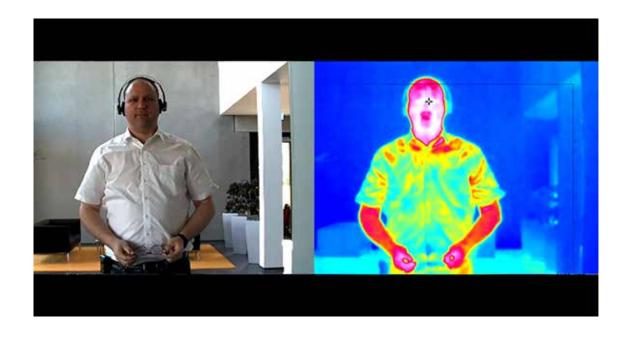

# Real-time body temperature measurement

Geutebrück's complete solution for body temperature measurement via camera image detects the temperature of a person as soon as he or she enters your facility.

Our convenient solution includes a thermal camera and a HD video camera as well as a mini PC (G-ST) and is suitable for mobile as well as fixed installations.

The user-friendly software automatically determines whether the preset body temperature threshold is exceeded and alarms the operator..

#### **Temperature Measurement**

Accurate temperature measurement of the persons using the thermal camera.